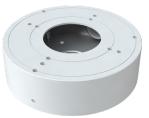

### ACCESSORIES

PR-JB14IP66 Large Water-proof Junction Box

PR-JB14IP64 Large Junction Box

PR-WB-A Designed Wall Bracket