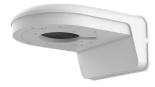

### ACCESSORIES

PR-JB14IP66 Large Water-proof Junction Box

PR-JB14IP64 Large Junction Box

PR-WB-A Designed Wall Bracket