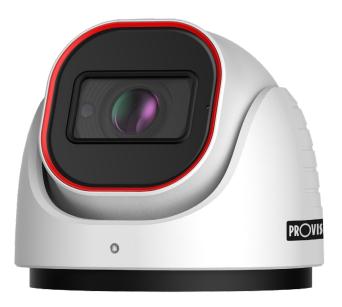

# **DI-320A-VF**

### 40M IR 1080P PRO HD ANALOG VARI-FOCAL LENS DOME/TURRET CAMERA

Equipped with a 2.8-12mm varifocal lens, this 2MP dome/turret camera is designed for medium distance surveillance (up to 40m) for both indoor and outdoor scenarios.

Featuring 4in1 technology selectable by a protected DIPswitch the camera is ideal for Plug & Play over existing analog infrastructure.