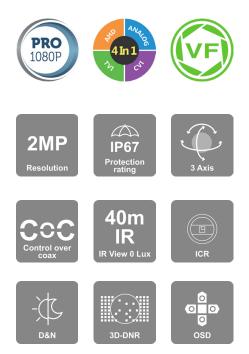

### 40M IR 1080P PRO HD ANALOG VARI-FOCAL LENS DOME/TURRET CAMERA

Equipped with a 2.8-12mm varifocal lens, this 2MP dome/turret camera is designed for medium distance surveillance (up to 40m) for both indoor and outdoor scenarios.

### **MAIN FEATURES**

- 2MP
- Pro Series
- 1920x1080 Resolution
- 2.8-12mm Varifocal (88°-33°)
- 3D-DNR
- 4 in 1 (DIP Switch AHD/TVI/CVI/CVBS + PAL/NTSC)
- IP67
- COC support

### SPECIFICATIONS

| Image Sensor                                                              | 1/2.9" 2MP Sensor                                                                                   |
|---------------------------------------------------------------------------|-----------------------------------------------------------------------------------------------------|
| Image Format                                                              | 16:9                                                                                                |
| Effective Pixels                                                          | 1936x1096                                                                                           |
| Scanning System                                                           | Progressive                                                                                         |
| Resolution                                                                | 2MP: 1920x1080 AHD/TVI/CVI<br>1MP: 1280x720 AHD/TVI/CVI<br>CVBS: 700TVL                             |
| FPS                                                                       | 25/30FPS                                                                                            |
| Min. Illumination                                                         | Color: 0.005lux @F1.2, AGC ON<br>B/W: 0lux with IR"                                                 |
| D&N                                                                       | True Day&Night-ICR                                                                                  |
| IR LED                                                                    | 3 LED Array (40m)                                                                                   |
| OSD Menu                                                                  | Available via CoC Only                                                                              |
| CoC Support                                                               | Yes                                                                                                 |
| Day & Night Mode                                                          | Ext/Auto/Day/Night                                                                                  |
| Backlight Compensation                                                    | No                                                                                                  |
| S/N Ratio                                                                 | ≥52dB (AGC OFF)                                                                                     |
| White Balance                                                             | Auto / Manual                                                                                       |
| Noise Reduction                                                           | 3D-DNR                                                                                              |
| Video Output                                                              | 2MP / 1MP (Selected by OSD Menu)<br>AHD/TVI/CVI/CVBS + PAL/NTSC (Selected by DIP Switch)            |
| Privacy Mask                                                              | No                                                                                                  |
| D-Effect                                                                  | No                                                                                                  |
| WDR                                                                       | No                                                                                                  |
|                                                                           | No                                                                                                  |
| Lens (Field Of View)                                                      | 2.8-12mm Mega-Pixel Vari-Focal (88°-33°)                                                            |
|                                                                           |                                                                                                     |
| Lens (Field Of View)                                                      | 2.8-12mm Mega-Pixel Vari-Focal (88°-33°)                                                            |
| Lens (Field Of View)<br>Power                                             | 2.8-12mm Mega-Pixel Vari-Focal (88°-33°)<br>DC12V/620mA                                             |
| Lens (Field Of View)<br>Power<br>Operation Temperature                    | 2.8-12mm Mega-Pixel Vari-Focal (88°-33°)<br>DC12V/620mA<br>-30°C ~ 50°C, 10% ~ 90% humidity         |
| Lens (Field Of View)<br>Power<br>Operation Temperature<br>Protection Rate | 2.8-12mm Mega-Pixel Vari-Focal (88°-33°)<br>DC12V/620mA<br>-30°C ~ 50°C, 10% ~ 90% humidity<br>IP67 |