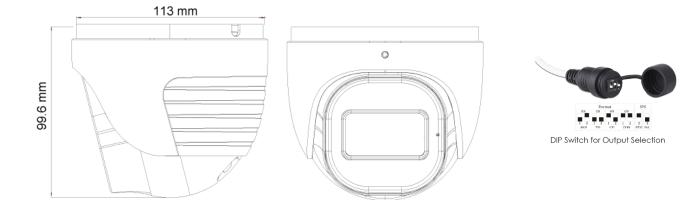

### SPECIFICATIONS

| Image Sensor                                                              | 1/2.9" 2MP Sensor                                                                                   |
|---------------------------------------------------------------------------|-----------------------------------------------------------------------------------------------------|
| Image Format                                                              | 16:9                                                                                                |
| Effective Pixels                                                          | 1936x1096                                                                                           |
| Scanning System                                                           | Progressive                                                                                         |
| Resolution                                                                | 2MP: 1920x1080 AHD/TVI/CVI<br>1MP: 1280x720 AHD/TVI/CVI<br>CVBS: 700TVL                             |
| FPS                                                                       | 25/30FPS                                                                                            |
| Min. Illumination                                                         | Color: 0.005lux @F1.2, AGC ON<br>B/W: 0lux with IR"                                                 |
| D&N                                                                       | True Day&Night-ICR                                                                                  |
| IR LED                                                                    | 3 LED Array (40m)                                                                                   |
| OSD Menu                                                                  | Available via CoC Only                                                                              |
| CoC Support                                                               | Yes                                                                                                 |
| Day & Night Mode                                                          | Ext/Auto/Day/Night                                                                                  |
| Backlight Compensation                                                    | No                                                                                                  |
| S/N Ratio                                                                 | ≥52dB (AGC OFF)                                                                                     |
| White Balance                                                             | Auto / Manual                                                                                       |
| Noise Reduction                                                           | 3D-DNR                                                                                              |
| Video Output                                                              | 2MP / 1MP (Selected by OSD Menu)<br>AHD/TVI/CVI/CVBS + PAL/NTSC (Selected by DIP Switch)            |
| Privacy Mask                                                              | No                                                                                                  |
| D-Effect                                                                  | No                                                                                                  |
| WDR                                                                       | No                                                                                                  |
|                                                                           | No                                                                                                  |
| Lens (Field Of View)                                                      | 2.8-12mm Mega-Pixel Vari-Focal (88°-33°)                                                            |
|                                                                           |                                                                                                     |
| Lens (Field Of View)                                                      | 2.8-12mm Mega-Pixel Vari-Focal (88°-33°)                                                            |
| Lens (Field Of View)<br>Power                                             | 2.8-12mm Mega-Pixel Vari-Focal (88°-33°)<br>DC12V/620mA                                             |
| Lens (Field Of View)<br>Power<br>Operation Temperature                    | 2.8-12mm Mega-Pixel Vari-Focal (88°-33°)<br>DC12V/620mA<br>-30°C ~ 50°C, 10% ~ 90% humidity         |
| Lens (Field Of View)<br>Power<br>Operation Temperature<br>Protection Rate | 2.8-12mm Mega-Pixel Vari-Focal (88°-33°)<br>DC12V/620mA<br>-30°C ~ 50°C, 10% ~ 90% humidity<br>IP67 |